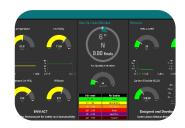

These parameters are displayed through intuitive gauges and dynamic graphs, granting immediate insights into the air quality of your surroundings.

The Air Quality Index (AQI) is color-coded for convenience, ranging from green for good air quality to maroon for severe conditions, enabling quick assessment and decision-making.