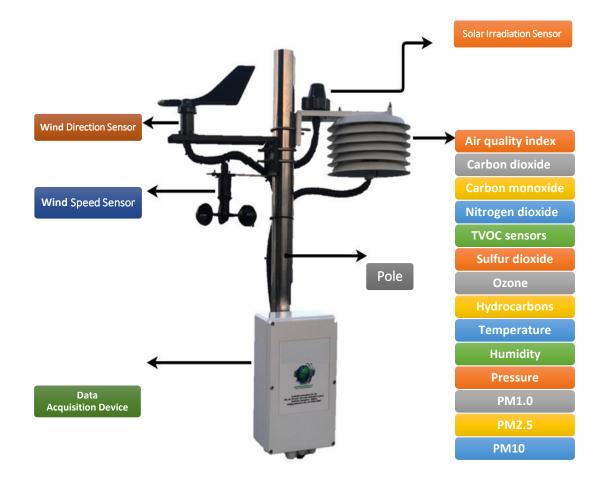

## **Key Parameters Measured**

**Air Pollutants:** Measure critical pollutants such as PM2.5 & 10, COx, NOx, SOx, O3, and carbons (HC and TVOC).

**Environmental Factors:** Monitor temperature, humidity, and pressure for a comprehensive environmental overview.

Air Quality Index (AQI): Calculate real-time AQI for precise air quality assessment.

**Wind Speed and Direction:** Gauge wind speed and direction to understand air circulation patterns.

## **Features and Functionality**

**Real-Time Data:** Acquire accurate, real-time data on air pollutants, environmental parameters, AQI, wind speed, and direction.

**Effortless Connectivity:** Seamlessly integrate via WIFI, LoRa, Ethernet, and GSM/GPRS for instant data transmission.

**Cloud-Based Storage:** Store data securely in the cloud, enabling sophisticated data mining and analysis.

**Visual Insights:** Utilize intuitive visualization tools to interpret complex data with ease.

**Proactive Alerts:** Receive immediate notifications, allowing swift, proactive measures for a cleaner environment.