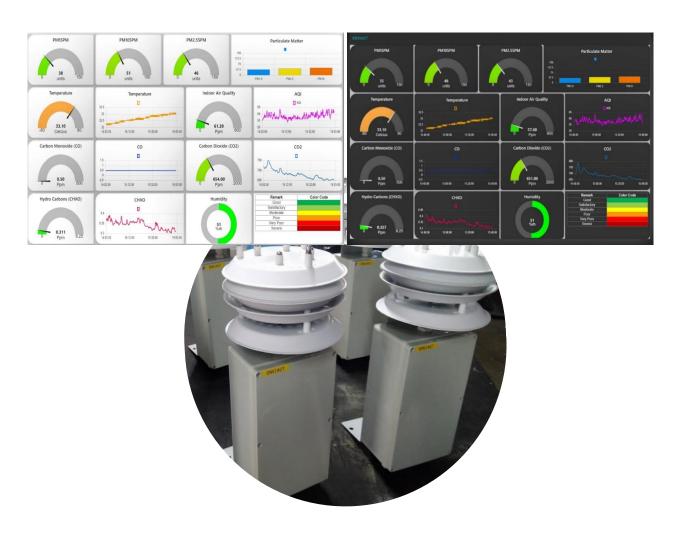

## **Key Parameters Measured**

**Air Pollutants:** Measure critical pollutants such as PM2.5 & 10, COx, NOx, SOx, O3, and carbons (HC and TVOC).

**Environmental Factors:** Monitor temperature, humidity, and pressure for a comprehensive environmental overview.

Air Quality Index (AQI): Calculate real-time AQI for precise air quality assessment.

**Wind Speed and Direction:** Gauge wind speed and direction to understand air circulation patterns.

These parameters are displayed through intuitive gauges and dynamic graphs, granting immediate insights into the air quality of your surroundings.

The Air Quality Index (AQI) is color-coded for convenience, ranging from green for good air quality to maroon for severe conditions, enabling quick assessment and decision-making.