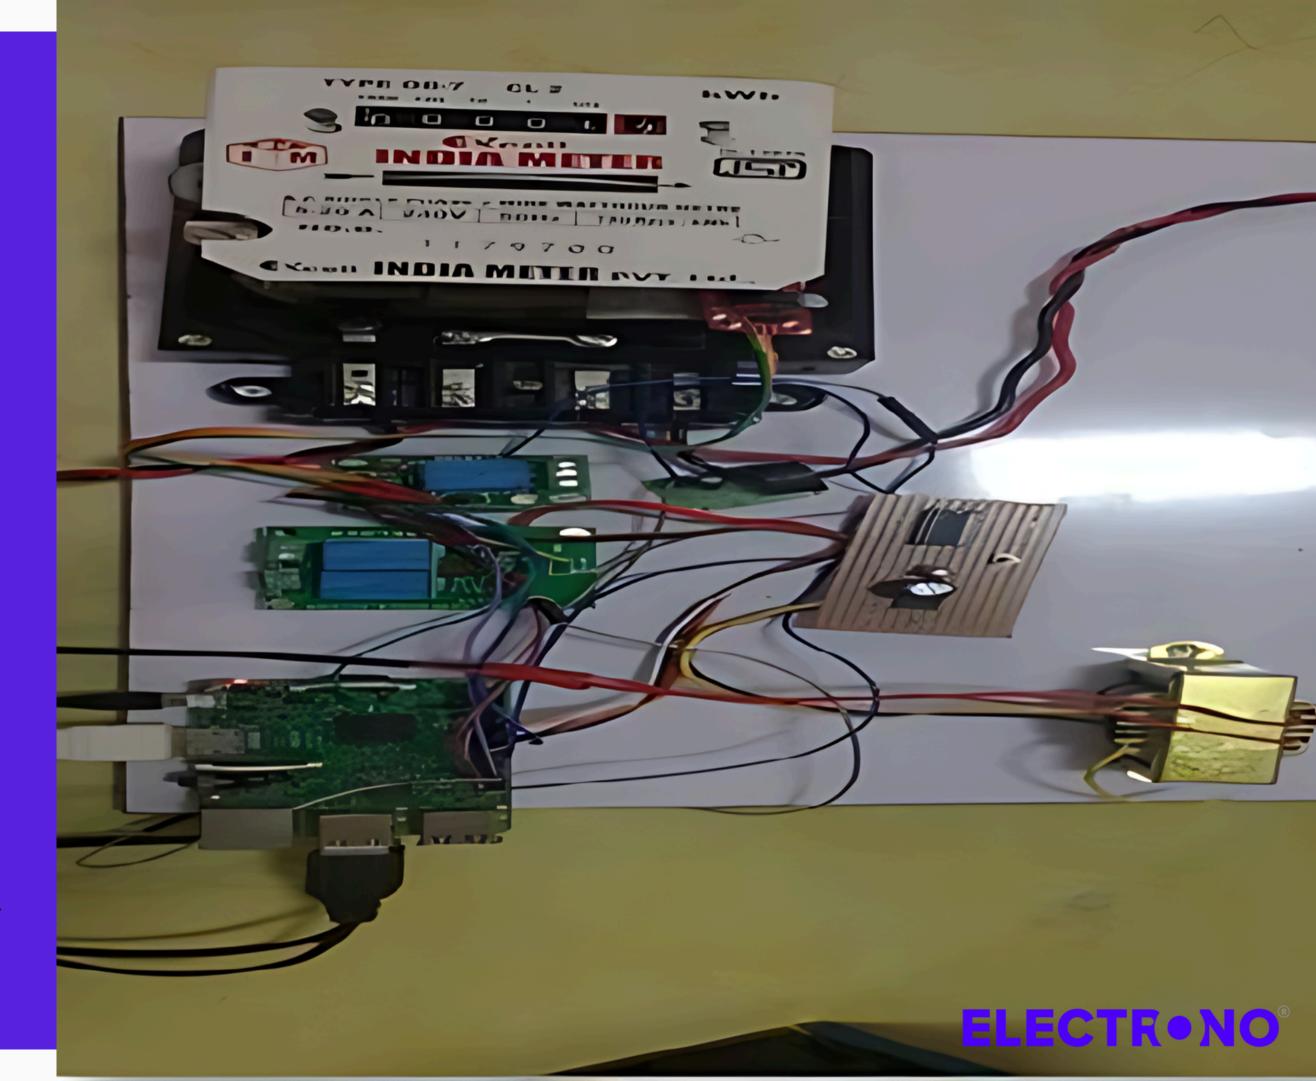

Static Watt-Hour Meters: Integrating three-phase and single-phase AC meters allowed comprehensive testing. Voltage input connectors and load output terminals ensured seamless connectivity and measurement.