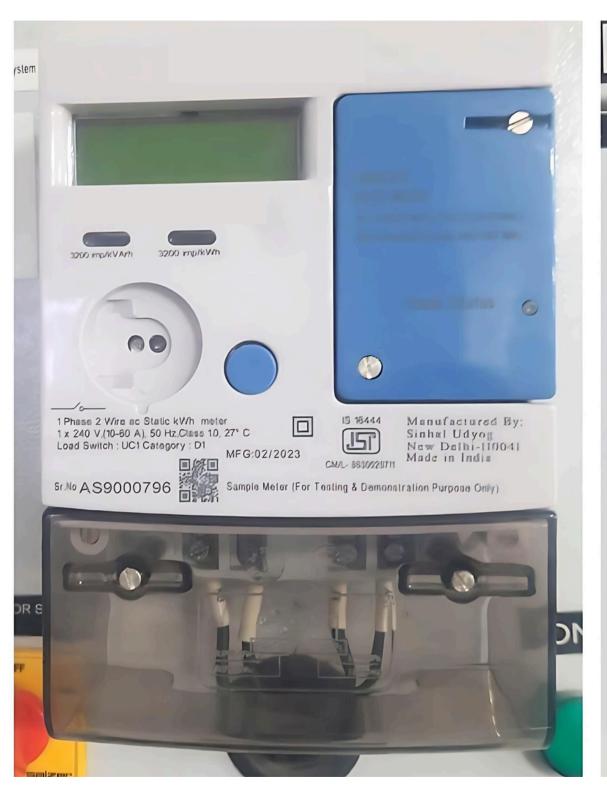

s to meet strict standards.

02

#### **Complex Setup:**

Setting up a test bench for calibration required integrating power calibrators, connectors, and terminals.

03

#### **Efficiency and Productivity:**

Manual calibration was slow and errorprone, affecting efficiency. Electrono sought to streamline the process for improved productivity.





## Resolution

Three-Phase Power Calibrator: The CALMET C300B, a core component, calibrated both single-phase and three-phase energy meters accurately. Its versatility and precise measurements ensured accurate results.

Static Watt-Hour Meters: Integrating three-phase and single-phase AC meters allowed comprehensive testing. Voltage input connectors and load output terminals ensured seamless connectivity and measurement.





## **SMART METER**







Three phase input voltage & output load connectors.



# Benefits

Improved Energy Efficiency: Real-time monitoring and analysis facilitated the identification of inefficiencies, leading to significant energy savings and cost reductions.

Enhanced Operational Efficiency:
Automation of metering and monitoring
processes streamlined operations,
minimizing errors and increasing
productivity.

Remote Monitoring and Control: Remote access allowed for proactive management of resources, timely interventions, and responsiveness to changing demand patterns.

Data-Driven Decision Making: Access to comprehensive energy consumption data empowered decision-makers to implement targeted strategies for sustainability and conservation.



### **Get In Touch**

# ELECTRONO SOLUTIONS PVT. LTD.

- 501 Br