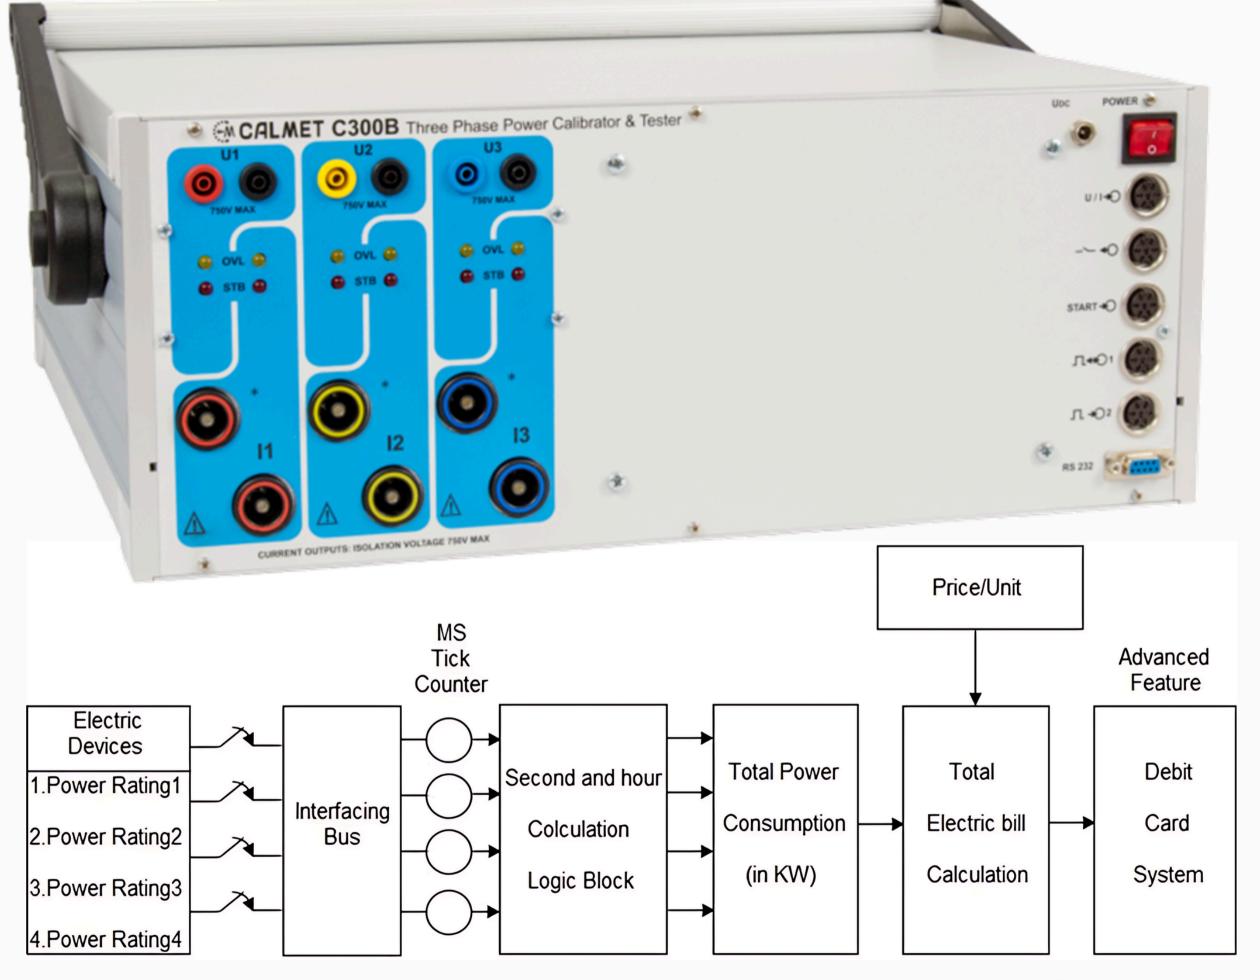

## Resolution

Three-Phase Power Calibrator: The CALMET C300B, a core component, calibrated both single-phase and three-phase energy meters accurately. Its versatility and precise measurements ensured accurate results.

Static Watt-Hour Meters: Integrating three-phase and single-phase AC meters allowed comprehensive testing. Voltage input connectors and load output terminals ensured seamless connectivity and measurement.