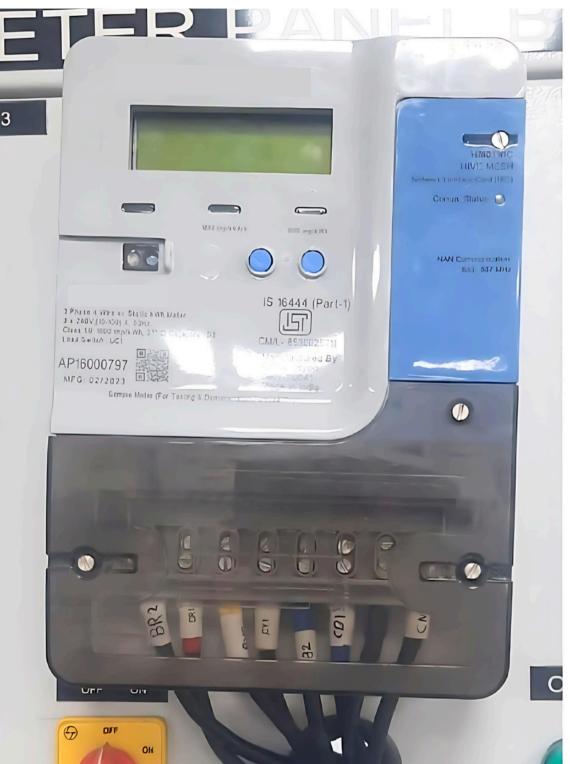

to meet strict standards.

02

#### **Complex Setup:**

Setting up a test bench for calibration required integrating power calibrators, connectors, and terminals.

03

#### **Efficiency and Productivity:**

Manual calibration was slow and errorprone, affecting efficiency. Electrono sought to streamline the process for improved productivity.





## Resolution

Three-Phase Power Calibrator: The CALMET C300B, a core component, calibrated both single-phase and three-phase energy meters accurately. Its versatility and precise measurements ensured accurate results.

Static Watt-Hour Meters: Integrating three-phase and single-phase AC meters allowed comprehensive testing. Voltage input connectors and load output terminals ensured seamless connectivity and measurement.





## **SMART METER**







Three phase input voltage & output load connectors.



# Benefits

Improved Energy Efficiency: Real-time monitoring and analysis facilitated the identification of inefficiencies, leading to significant energy savings and cost reductions.

Enhanced Operational Efficiency:
Automation of metering and monitoring
processes streamlined operations,
minimizing errors and increasing
productivity.

Remote Monitoring and Control: Remote access allowed for proactive management of resources, timely interventions, and responsiveness to changing demand patterns.

Data-Driven Decision Making: Access to comprehensive energy consumption data empowered decision-makers to implement targeted strategies for sustainability and conservation.



### **Get In Touch**

# ELECTRONO SOLUTIONS PVT. LTD.

- 501 Brig