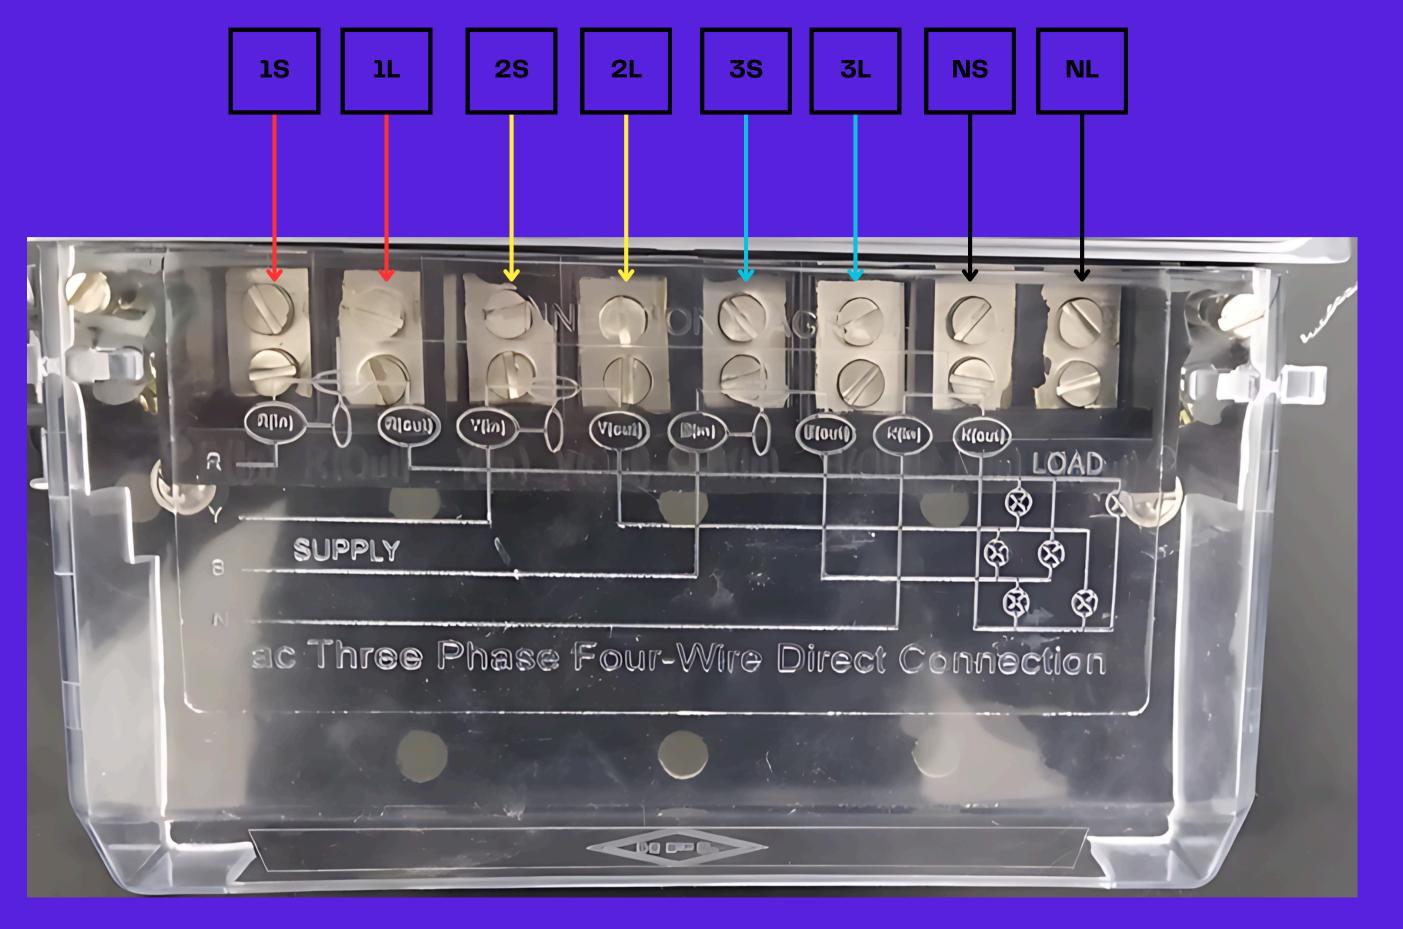

Static Watt-Hour Meters: Integrating three-phase and single-phase AC meters allowed comprehensive testing. Voltage input connectors and load output terminals ensured seamless connectivity and measurement.

## **SMART METER**

Three phase input voltage & output load connectors.