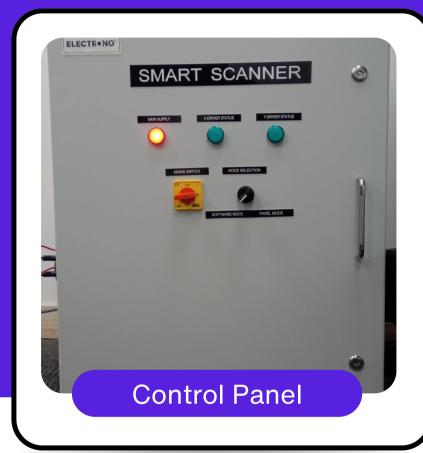

#### **Innovative Solution**

Our team introduced the automated navigation System as a solution to overcome the challenges faced. This innovative system offers precise positioning capabilities, facilitating efficient signal testing across an 8x8 matrix.

#### **Precision Analysis**

With an impressive accuracy of 0.5mm, automated coordinate System ensures reliable data capture at each position, enabling thorough analysis of signal strength and quality, thereby addressing the identified challenges effectively.