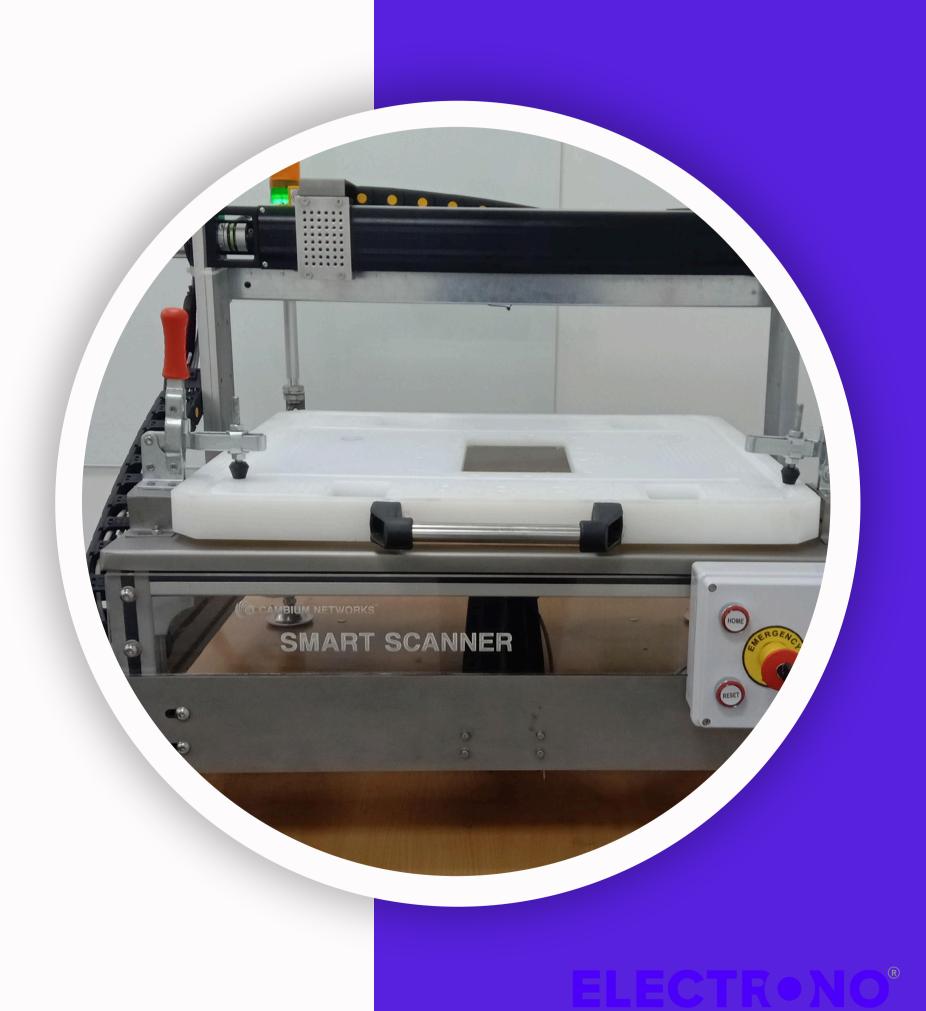

#### **Innovative Solution**

Our team introduced the automated navigation System as a solution to overcome the challenges faced. This innovative system offers precise positioning capabilities, facilitating efficient signal testing across an 8x8 matrix.

#### **Precision Analysis**

With an impressive accuracy of 0.5mm, automated coordinate System ensures reliable data capture at each position, enabling thorough analysis of signal strength and quality, thereby addressing the identified challenges effectively.