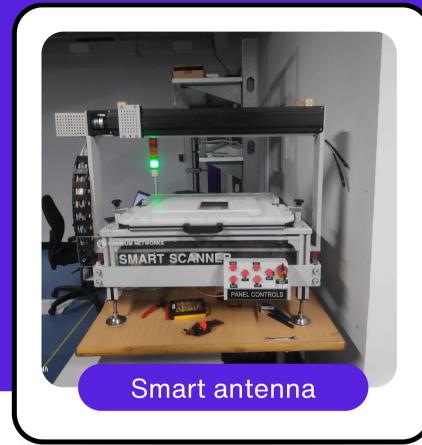

# SMART ANTENNA

#### **Innovative Solution**

Our team introduced the automated navigation System as a solution to overcome the challenges faced. This innovative system offers precise positioning capabilities, facilitating efficient signal testing across an 8x8 matrix.

#### **Precision Analysis**

With an impressive accuracy of 0.5mm, automated coordinate System ensures reliable data capture at each position, enabling thorough analysis of signal strength and quality, thereby addressing the identified challenges effectively.