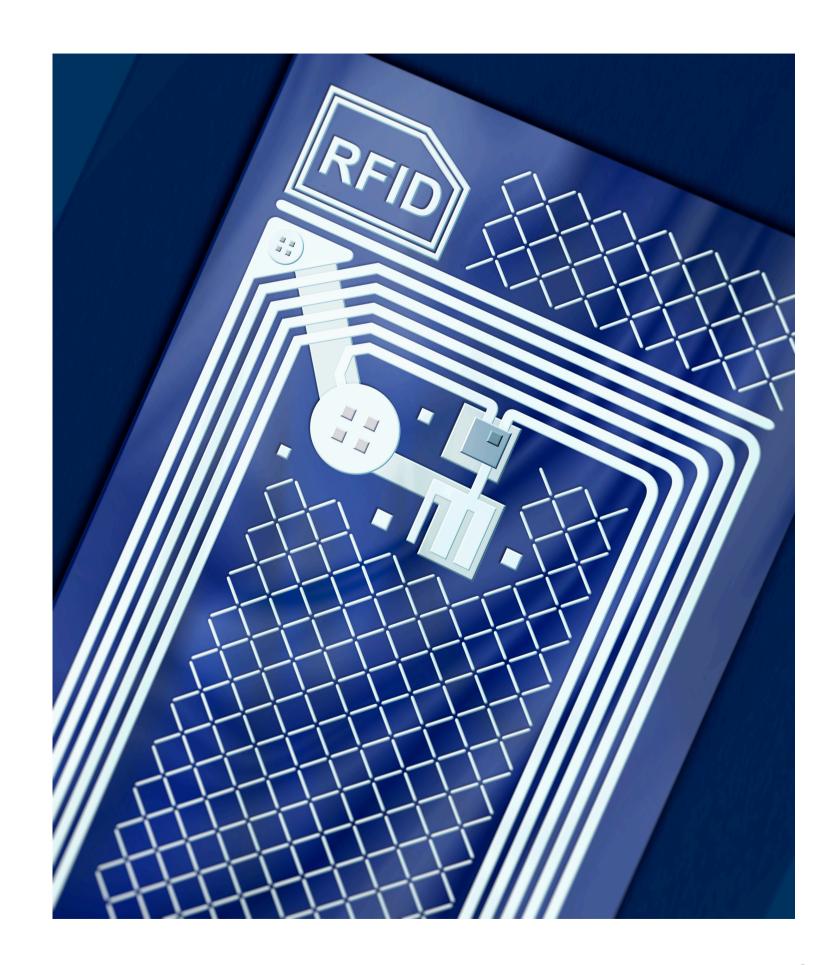

#### **RFID Challenges**

The industry encountered hurdles in RFID technology and signal reception strength testing.

#### **Manual Inefficiencies**

Manual testing methods across various locations proved time-consuming and prone to inaccuracies.

#### **Signal Accuracy**

Inefficiencies in signal quality assessment arose due to these challenges.

#### **Testing Solutions**

Addressing these issues required a more efficient and accurate testing solution.