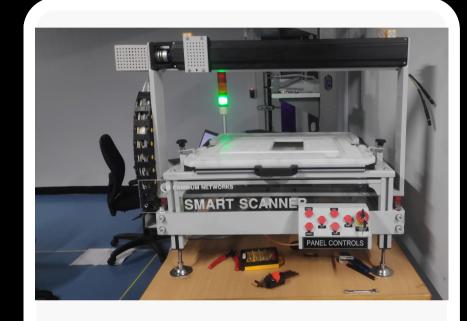

#### **Innovative Solution**

Our team introduced the automated navigation System as a solution to overcome the challenges faced. This innovative system offers precise positioning capabilities, facilitating efficient signal testing across an 8x8 matrix.

#### **Precision Analysis**

With an impressive accuracy of 0.5mm, automated coordinate System ensures reliable data capture at each position, enabling thorough analysis of signal strength and quality, thereby addressing the identified challenges effectively.