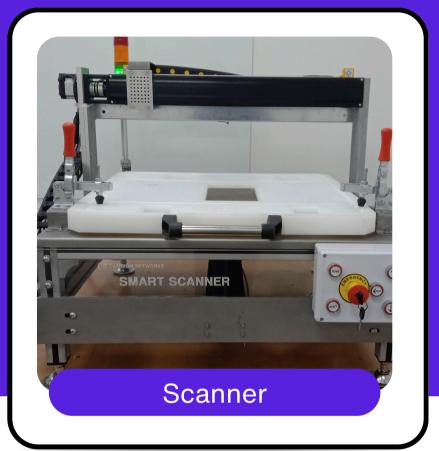

#### **Innovative Solution**

Our team introduced the automated navigation System as a solution to overcome the challenges faced. This innovative system offers precise positioning capabilities, facilitating efficient signal testing across an 8x8 matrix.

#### **Precision Analysis**

With an impressive accuracy of 0.5mm, automated coordinate System ensures reliable data capture at each position, enabling thorough analysis of signal strength and quality, thereby addressing the identified challenges effectively.