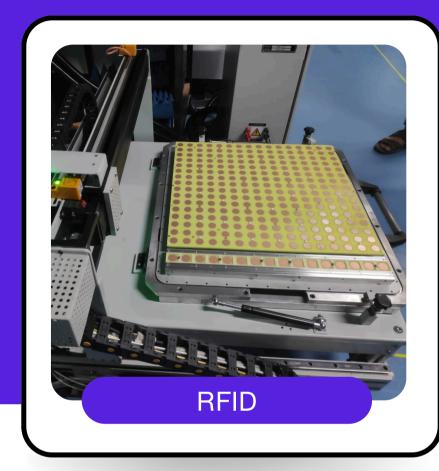

#### **RFID Challenges**

The industry encountered hurdles in RFID technology and signal reception strength testing.

#### **Innovative Solution**

Our team introduced the automated navigation System as a solution to overcome the challenges faced. This innovative system offers precise positioning capabilities, facilitating efficient signal testing across an 8x8 matrix.

#### **Precision Analysis**

With an impressive accuracy of 0.5mm, automated coordinate System ensures reliable data capture at each position, enabling thorough analysis of signal strength and quality, thereby addressing the identified challenges effectively.